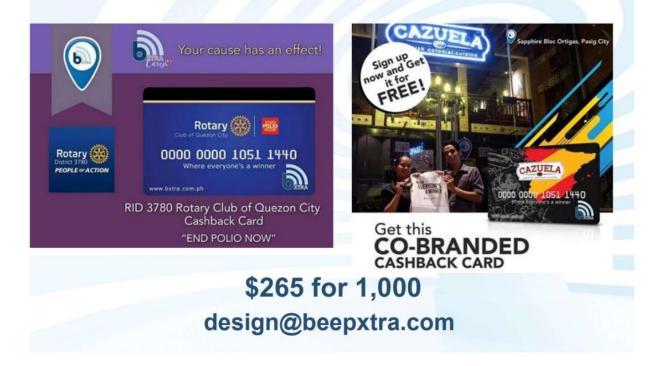

### Stores can have their own Co-branded design

RID 3780 Rotary Club of Quezon City Cashback Card

"END POLIO NOW"

#### Get this CO-BRANDED CASHBACK CARD

### Co-Branded Card Prices

#### **Co-Branded Card Prices (Including Shipping)**

£&€ Prices Rounded from \$ Price on 27<sup>th</sup> February 2024

| Quantity | € to Cyprus   | £ to UK | \$ to   |
|----------|---------------|---------|---------|
|          | Office Office |         | USA     |
| 500      | €230          | £197    | \$250   |
| 1,000    | €368          | £315    | \$400   |
| 2,000    | €598          | £512    | \$650   |
| 5,000    | €1150         | £986    | \$1,250 |
| 10,000   | €1841         | £1577   | \$2,000 |