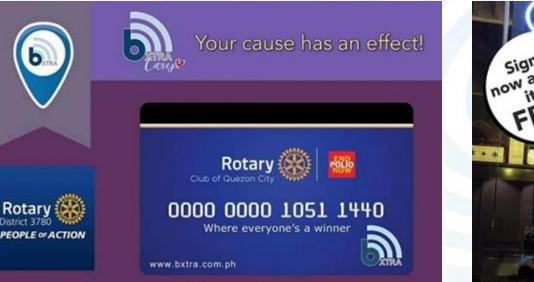

### Stores can have their own Co-branded design

RID 3780 Rotary Club of Quezon City Cashback Card

"END POLIO NOW"

#### Get this CO-BRANDED CASHBACK CARD