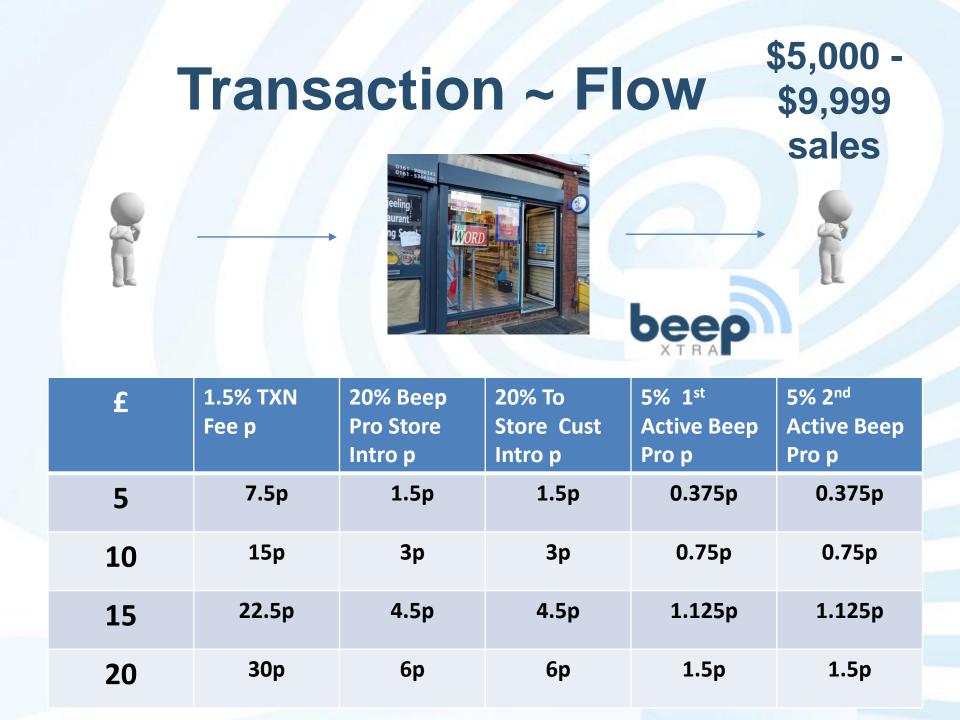

### **Transaction Fee Sliding Scale**

| From:     | То:      | Transaction Fee |
|-----------|----------|-----------------|
| Zero      | \$727    | \$19.99 Fixed   |
| \$728     | \$1,499  | 2.75%           |
| \$1,500   | \$4,999  | 2.00%           |
| \$5,000   | \$9,999  | 1.50%           |
| \$10,000  | \$19,999 | 1.00%           |
| \$20,000+ |          | Negotiable      |

# **Transaction ~ Flow** 0 - \$1,500 sales

beep

| £15.75         | 2.75% TXN<br>Fee | 20% Beep<br>Pro Store<br>Intro | 20% To<br>Store Cust<br>Intro | 5% 1 <sup>st</sup><br>Active Beep<br>Pro | 5% 2 <sup>nd</sup><br>Active Beep<br>Pro |  |
|----------------|------------------|--------------------------------|-------------------------------|------------------------------------------|------------------------------------------|--|
| Advance<br>Fee | 15.75            | 3.15                           | 3.15                          | 0.79                                     | 0.79                                     |  |