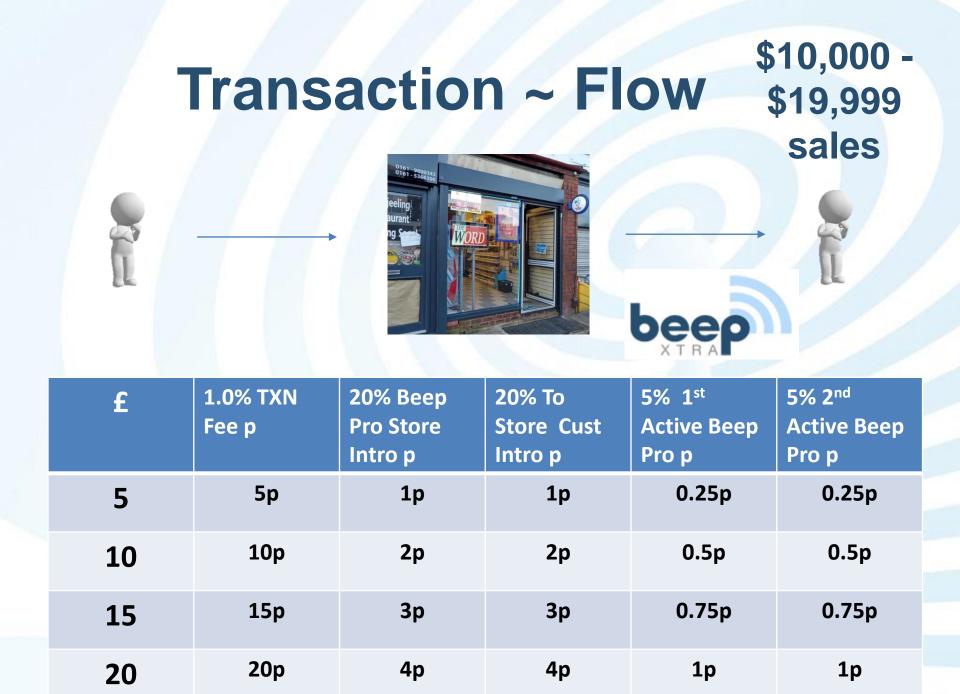

### **Transaction Fee Sliding Scale**

| From:     | То:      | Transaction Fee |
|-----------|----------|-----------------|
| Zero      | \$727    | \$19.99 Fixed   |
| \$728     | \$1,499  | 2.75%           |
| \$1,500   | \$4,999  | 2.00%           |
| \$5,000   | \$9,999  | 1.50%           |
| \$10,000  | \$19,999 | 1.00%           |
| \$20,000+ |          | Negotiable      |