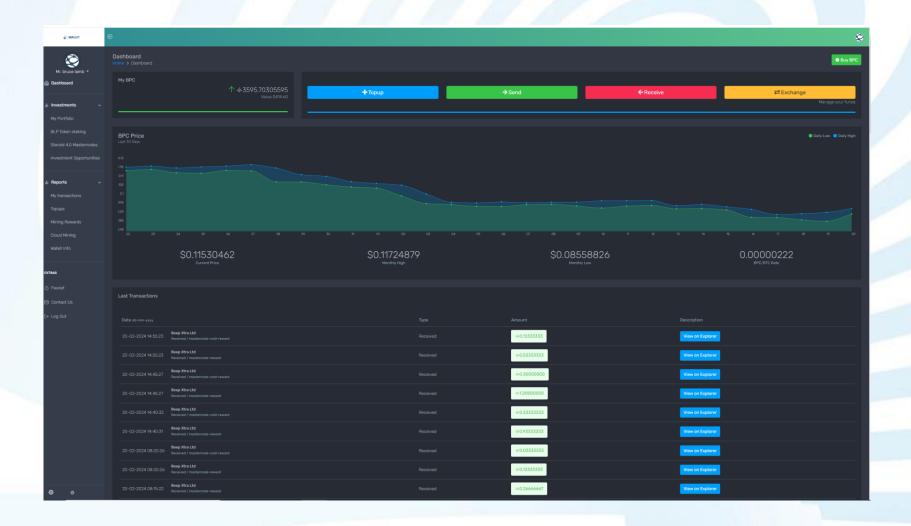

### Wallet.BeepXtra.com

### **Master Node : Jupiter**

| 6 WALLET                          |                                         |               |                       | *                |  |  |  |  |
|-----------------------------------|-----------------------------------------|---------------|-----------------------|------------------|--|--|--|--|
| $\sim$                            | Dashboard<br>Hame⇒ Masterrode_dataits   |               |                       |                  |  |  |  |  |
| Mr. bruce lamb 🝷                  |                                         | My Masternode |                       |                  |  |  |  |  |
| Dashboard                         | jupiter.steroid.io<br>Hostname          |               | 1.3.0-beta<br>Version |                  |  |  |  |  |
| ,li Investments ∽                 |                                         |               |                       |                  |  |  |  |  |
| My Portfolio<br>BLP Token staking | 12<br>8401. Database version            |               | 8228<br>Works         |                  |  |  |  |  |
| Steroid 4.0 Masternodes           |                                         |               |                       |                  |  |  |  |  |
| Investment Opportunities          | 2108168<br>Transactions                 |               | 8.1.9<br>Php version  |                  |  |  |  |  |
| ,lı Reports 🗸 🗸                   |                                         |               |                       |                  |  |  |  |  |
| My transactions                   | 0.1474609375                            |               | 5.7.38-log            |                  |  |  |  |  |
| Topups                            |                                         |               |                       |                  |  |  |  |  |
| Mining Rewards                    |                                         |               |                       |                  |  |  |  |  |
| Cloud Mining                      | Ubuntu 22.04.1 LTS                      |               | nginx/1.22.0          |                  |  |  |  |  |
| Wallet Info                       |                                         |               |                       |                  |  |  |  |  |
|                                   |                                         |               |                       |                  |  |  |  |  |
| EXTRAS                            |                                         |               |                       |                  |  |  |  |  |
|                                   |                                         |               |                       |                  |  |  |  |  |
| 역 Contact Us<br>(+ Log Out        |                                         |               |                       |                  |  |  |  |  |
|                                   |                                         |               |                       |                  |  |  |  |  |
|                                   | Masternode Rewards<br>Show 10 V entries |               |                       |                  |  |  |  |  |
|                                   |                                         | Date          | Amount                | 11 Type 11       |  |  |  |  |
|                                   |                                         |               |                       | View on Explorer |  |  |  |  |
|                                   |                                         |               |                       | View on Explorer |  |  |  |  |
|                                   |                                         |               |                       | View on Explorer |  |  |  |  |
|                                   |                                         |               |                       | View on Explorer |  |  |  |  |
|                                   |                                         |               |                       | View on Explorer |  |  |  |  |
| @ 0                               |                                         |               |                       | View on Explorer |  |  |  |  |
|                                   | × ×                                     |               |                       |                  |  |  |  |  |